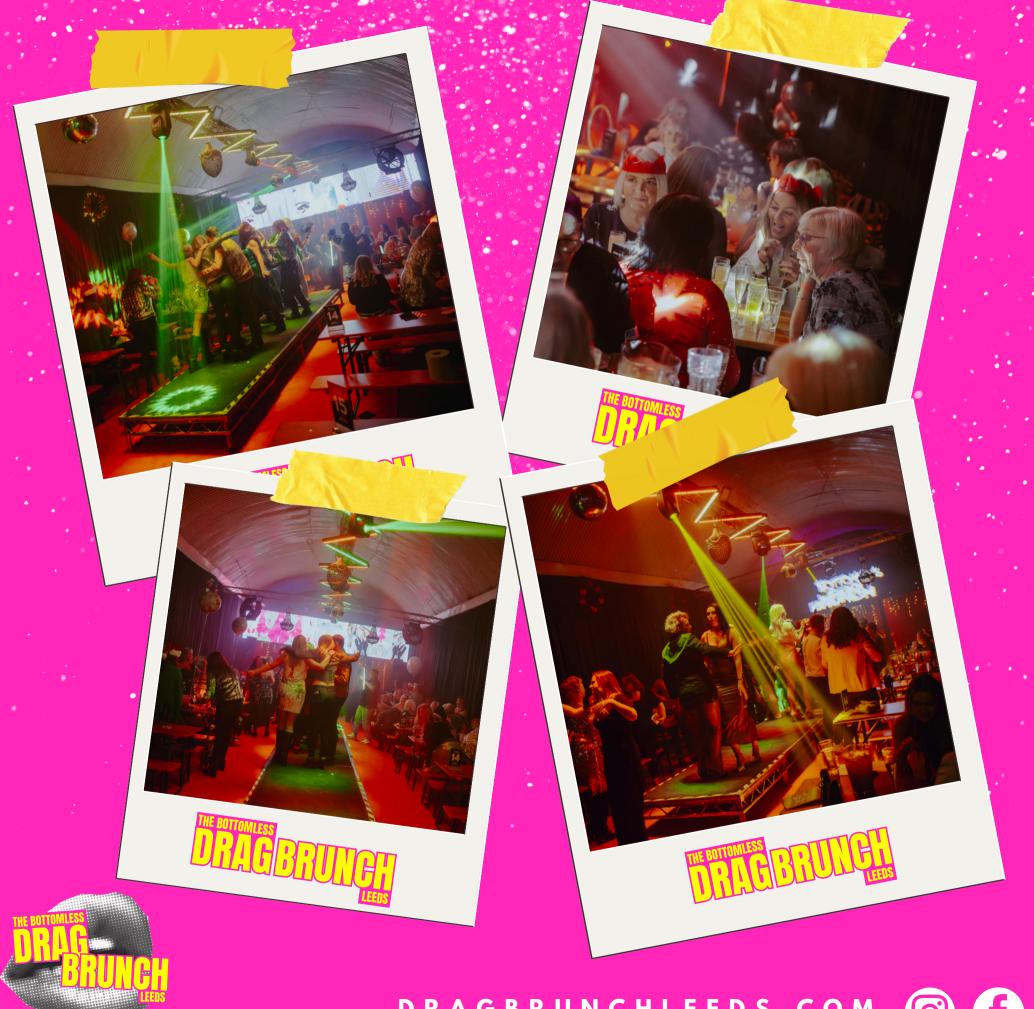

## FANCY A DRAG CHRISTMAS EXTRAVAGANZA?

THEN LOOK NO FURTHER THAN OUR BOTTOMLESS DRAG BRUNCH PRIVATE HIRE! WE CATER TO ALL GROUP SIZES NO MATTER HOW BIG!

PRICES ARE £45PP AND INCLUDE:
2 HOURS OF BOTTOMLESS DRINKS
CHRISTMAS FOOD
DRAG ENTERTAINMENT
DJ THROUGHOUT THE BRUNCH

## DURING THE DRAG BRUNCH YOU WILL EXPERIENCE:

HYSTERICAL GAMES + LUDICROUS PRIZES

DRAG PERFORMANCES

BOTTOMLESS BAR FROM OUR SELECTED MENU

DRAGBRUNCHLEEDS.COM